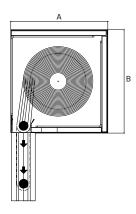

### HEADBOX

**SINGLE ROLLER** A: 375-775 mm B: 400-800 mm

SCREW SIDE GUIDES STANDARD A: 190 mm B: 130 mm