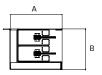

### HEADBOX

**SINGLE ROLLER** A: 375-775 mm B: 400-800 mm

SCREW SIDE GUIDES STANDARD A: 190 mm B: 130 mm