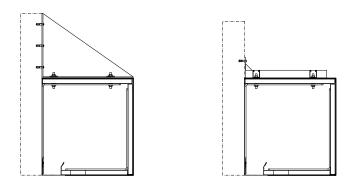

### HEADBOX

**SINGLE ROLLER** A: 375-775 mm B: 400-800 mm

SCREW SIDE GUIDES STANDARD A: 190 mm B: 130 mm

## **HEADBOX INSTALLATION**