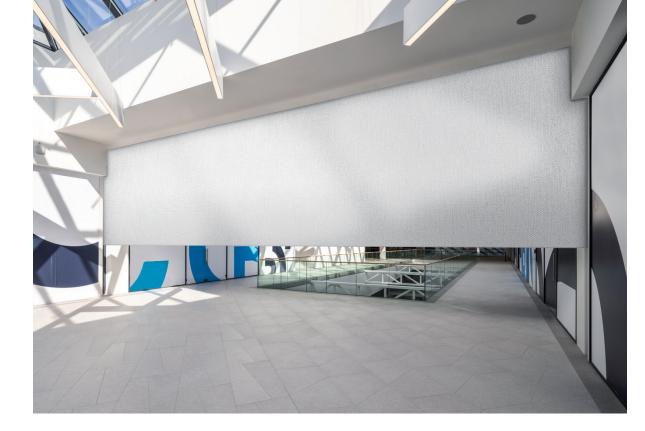

### DESCRIPTION

MEGAFIRE EI120 is an Automatic Fire Curtain that in the case of fire, limits and controls the fire, with classification  $EI_160$  and  $EI_2120$ .

The curtain is composed of fibreglass fabric with intumescent coating seamed with reinforced steel wire and fixed to a steel roller with 89 mm of diameter. The headbox and sideguides are manufactured in Galvanized steel.

### CLASSIFICATION

| OPERATION   | The system can be activated by a SHEV, fire alarm contact, internal fire and smoke detection devices, or manual emergency buttons. In the event of a fire, the Control Panel (CBM), receives the signal alarm, and the automatic curtain deploys automatically, with the controlled and safe constant speed of descent even following total power loss on all curtains. If there is a false alarm the curtains return to stand-by position automatically after reset of alarm from the main Fire Management Systems. In case of main power loss, the curtain will remain fully retracted thanks to the battery backup system. |
|-------------|-------------------------------------------------------------------------------------------------------------------------------------------------------------------------------------------------------------------------------------------------------------------------------------------------------------------------------------------------------------------------------------------------------------------------------------------------------------------------------------------------------------------------------------------------------------------------------------------------------------------------------|
| FABRIC      | The curtain is composed by five layers. Two outer layers in fiberglass cloth plus intumescent "TRIA MF-1", two intermediate layers in fiberglass cloth plus intumescent reinforced with wire "TRIA MF-3", plus a central layer of Silica with aluminium on both sides of "TRIA MF-2".                                                                                                                                                                                                                                                                                                                                         |
| HEADBOX     | Galvanized Steel headbox 1.2 mm thickness with different possibilities to adapt<br>to different architectural spaces, and maintenance requirements.<br>Dimensions of the headbox vary depending on the width and height of the<br>curtain.                                                                                                                                                                                                                                                                                                                                                                                    |
| SIDE GUIDES | Galvanized Steel from 1,5 to 3 mm thickness.                                                                                                                                                                                                                                                                                                                                                                                                                                                                                                                                                                                  |
| ROLLER      | Galvanized Steel of 3 mm thickness and 89 mm diameter.                                                                                                                                                                                                                                                                                                                                                                                                                                                                                                                                                                        |