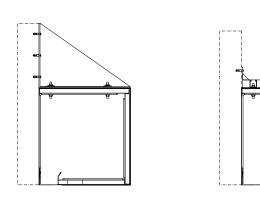

### **TOP VIEW**

- control panel CBM 1.
- 2. TRIA motor 230 V
- 3. galvanized steel headbox
- 4. galvanized steel roller
- galvanized steel side guides
  fire resistant fabric