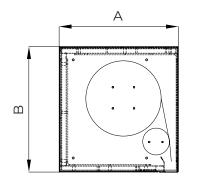

oustic alert system.<br>Dimensions (W x H x D): from 300 x 230 x 140 mm<br>Input: 115 or 220 V 50Hz<br>Output: 230 V<br>Battery: 2 x 12 V 7 Ah rechargeable                                                              |
| OPTIONAL<br>EXTRAS   | RAL coating: headbox and side guides.<br>Stainless steel elements: headbox, side guides, screws, rivets.<br>Escape button: pushing this button the curtain goes up and the user can escape<br>through the opening, the curtain deploys 30s later automatically.<br>Emergency button: pushing this button the curtain deploys immediately. |

Note: other requirements and customized solutions on demand.





### SIDE WALL

HIDDEN

6





## SIDE GUIDES INSTALLATION



# **HEADBOX INSTALLATION**



# **COUNTERWEIGHT**

SINGLE ROLLER

A: 300-800 mm

B: 300-800 mm



**HEADBOX** 



# **SCREW SIDE GUIDES**

**SIDE GUIDES** 

STANDARD A: 170 mm B: 130 mm



| <u>e</u><br>•<br>• |     |
|--------------------|-----|
| •                  | • • |
| •                  |     |
|                    |     |

### **TOP VIEW**

- control panel CBM 1.
- 2. TRIA motor 230 V
- 3. galvanized steel headbox
- 4. galvanized steel roller
- galvanized steel side guides
  fire resistant fabric