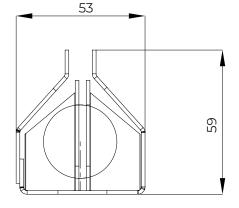

ement System and controls the<br>movement of curtains. Visual and acoustic alert system.<br>Dimensions (W x H x D): from 300 x 230 x 140 mm<br>Input: 115 or 220 V 50Hz<br>Output: 230 V<br>Battery: 2 x 12 V 7 Ah rechargeable                                                              |
| OPTIONAL<br>EXTRAS   | RAL coating: headbox and side guides.<br>Stainless steel elements: headbox, side guides, screws, rivets.<br>Escape button: pushing this button the curtain goes up and the user can escape<br>through the opening, the curtain deploys 30s later automatically.<br>Emergency button: pushing this button the curtain deploys immediately. |

Note: other requirements and customized solutions on demand.





### SIDE WALL

HIDDEN

6





## SIDE GUIDES INSTALLATION



# **HEADBOX INSTALLATION**



# **COUNTERWEIGHT**

SINGLE ROLLER

A: 300-800 mm

B: 300-800 mm



**HEADBOX** 



# **SCREW SIDE GUIDES**

**SIDE GUIDES** 

STANDARD A: 170 mm B: 130 mm



| <u>e</u><br>•<br>• |     |
|--------------------|-----|
| •                  | • • |
| •                  |     |
|                    |     |

### **TOP VIEW**

- control panel CBM 1.
- 2. TRIA motor 230 V
- 3. galvanized steel headbox
- 4. galvanized steel roller
- galvanized steel side guides
  fire resistant fabric