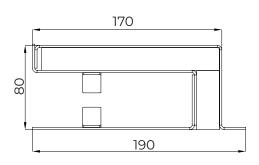

# **SCREW SIDE GUIDES**

**SIDE GUIDES** 

STANDARD A: 170 mm B: 130 mm

| <u>e</u><br>•<br>• |     |
|--------------------|-----|
| •                  | • • |
| •                  |     |
|                    |     |