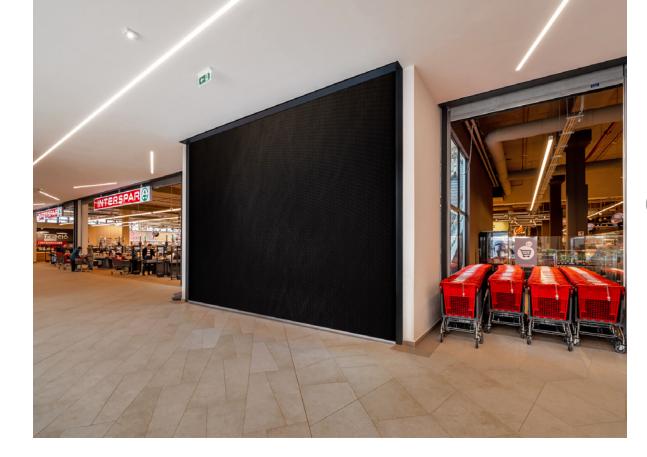

### DESCRIPTION

MEGAFIRE is an Automatic Fire Curtain that in the case of fire, limits and controls the fire, with classification  $El_130$  and  $El_160$ .

The curtain is composed of fiberglass fabric with intumescent coating seamed with reinforced steel wire and fixed to a steel roller with 89 mm of diameter. The headbox and side guides are manufactured in Galvanized steel.