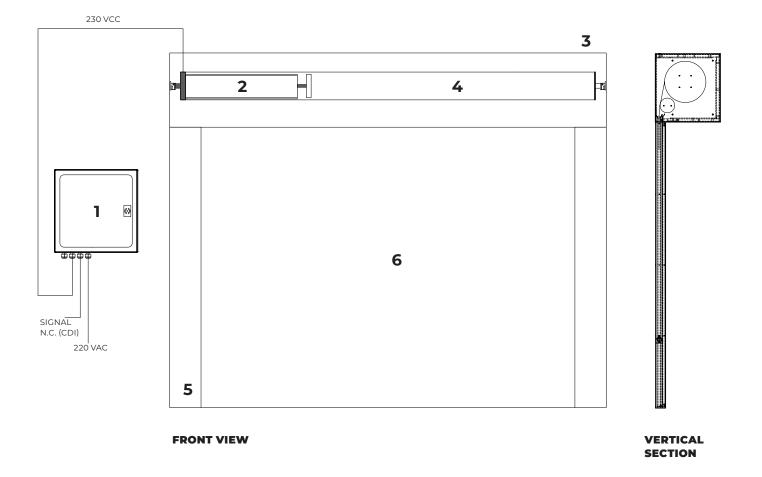

### **TOP VIEW**

- control panel CBM 1.
- 2. TRIA motor 230 V
- 3. galvanized steel headbox
- 4. galvanized steel roller
- galvanized steel side guides
  fire resistant fabric